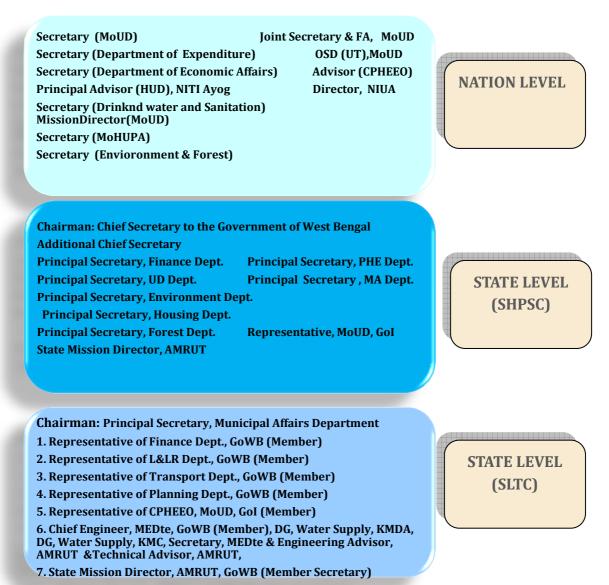

| Purulia                |
| Midnapore (W)    | 23    | Kharagpur         | 24-Parganas         | 52    | Maheshtala             |
|                  | 24    | Midnapore         | South               | 53    | Rajpur Sonarpore       |
| Murshidabad      | 25    | Berhampore        | Uttar Dinajpore     | 54    | Raiganj                |
|                  | 26    | Kalyani           | Murshidabad         | 55    | Jangipur               |
| Nadia            | 27    | Krishnanagar      |                     |       |                        |
| ivadia           | 28    | Nabadwip          |                     |       |                        |
|                  | 29    | Santipur          |                     |       |                        |

## **PROGRAMME MANAGEMENT STRUCTURE:**



## **FUNDING ALLOCATION:**

| Type of Project                        | Population              | Central Share | State Share | ULB Share |
|----------------------------------------|-------------------------|---------------|-------------|-----------|
| Infrastructure<br>Development Projects | for <10lakh – 51 cities | 50%           | 45%         | 5%        |
| (Other than Green<br>Space)            | for >10 lakh – 3 cities | 33.33%        | 57.67%      | 10%       |
| Green Space<br>Development Projects    | for <10lakh – 51 cities | 50%           | 45%         | 5%        |
|                                        | for >10 lakh – 3 cities | 50%           | 40%         | 10%       |

| Name of St                                         | ate: West Bengal